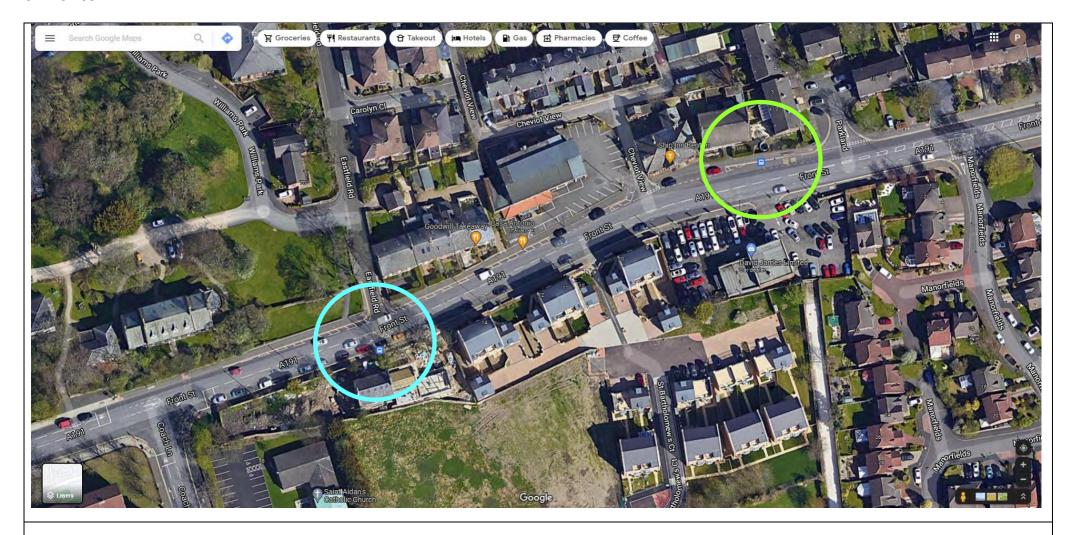

## 4. Monkseaton

### Pick-up

Bus stop outside Monkseaton Metro Station

# Drop-off

Bus stop Monkseaton Front Street just after Monkseaton Arms