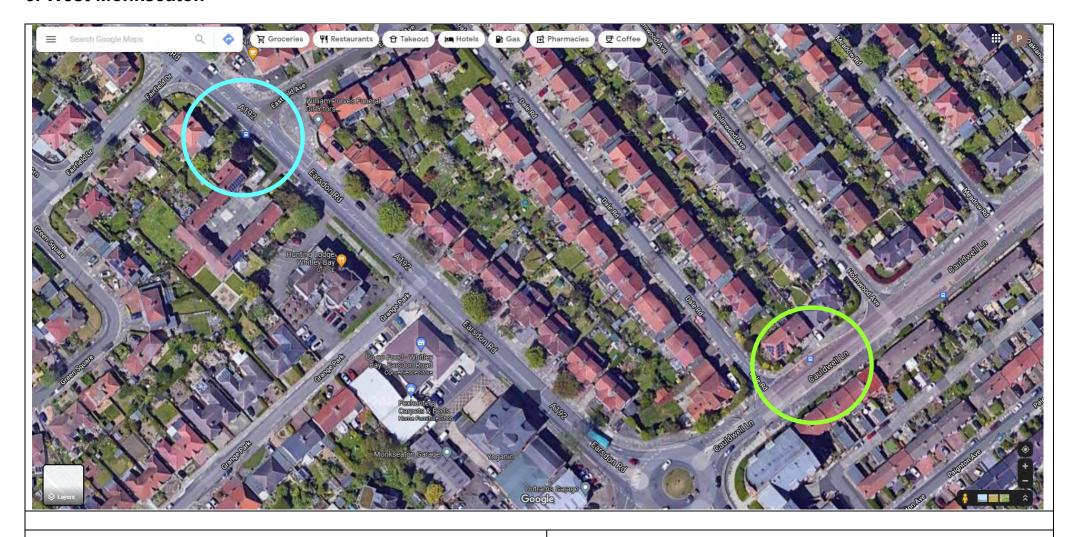

### 5. West Monkseaton

## Pick-up

Bus stop near Hunting Lodge pub

# Drop-off

Bus stop at top of Cauldwell Lane