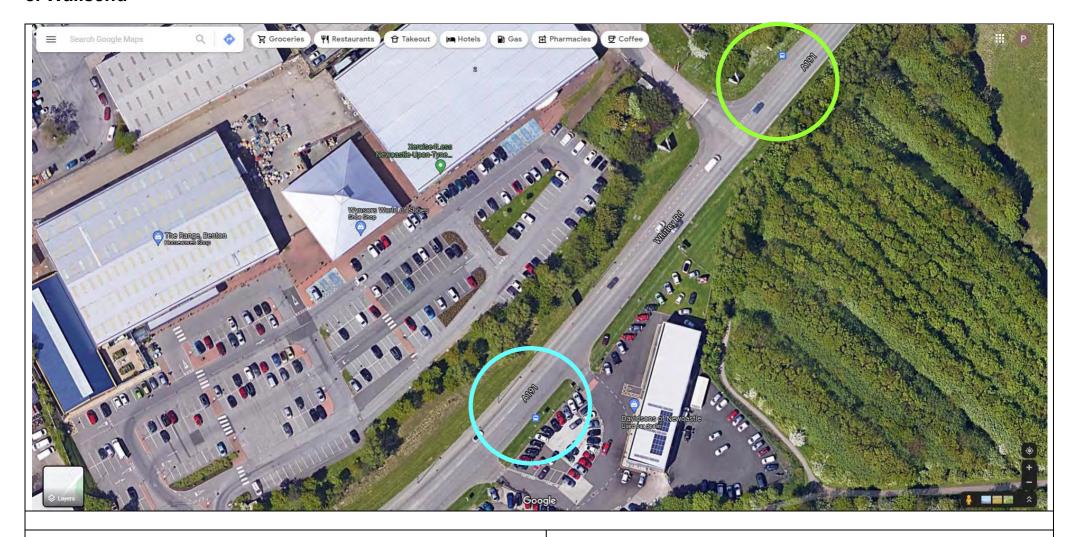

### 8. Wallsend

### Pick-up

Bus stop outside of Davidsons showroom

### **Drop-off**

Bus stop at entrance to Ramage Transport