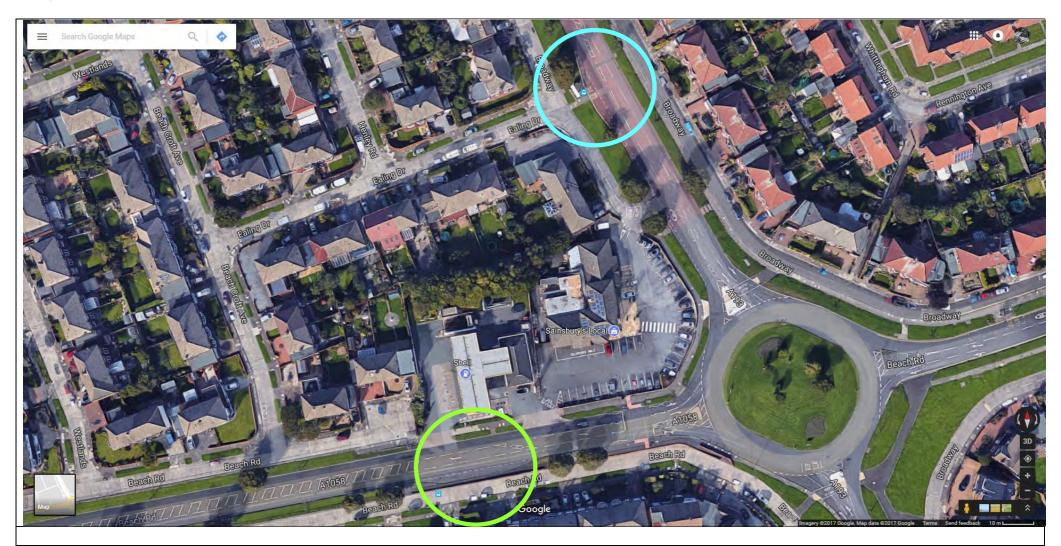

### 2. Cullercoats

### Pick-up

Bus stop outside Cullercoats Methodist Church

# Drop-off

Bus stop on Broadway