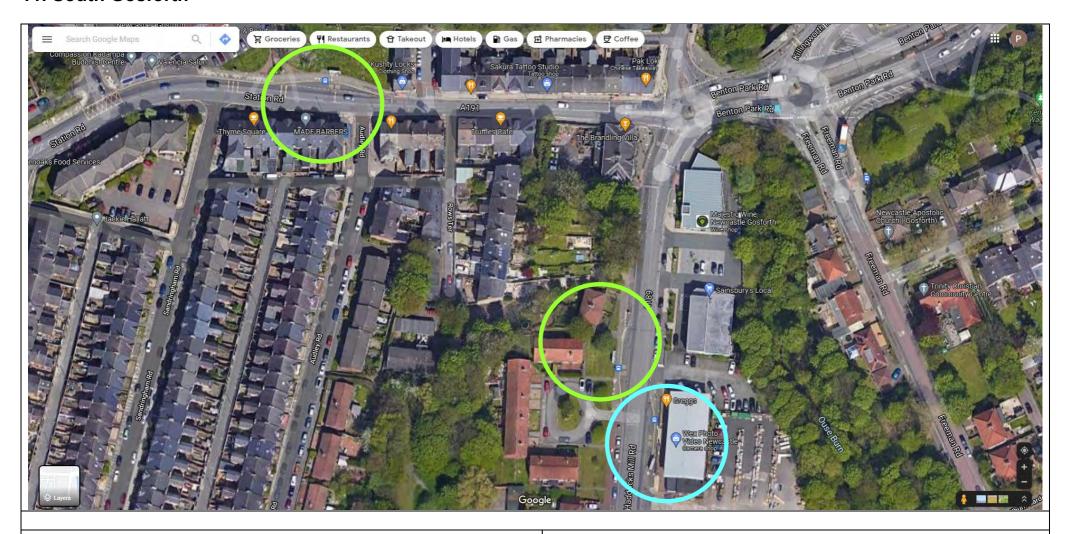

#### 11. South Gosforth

#### Pick-up

Bus stop outside of Greggs / Wex Photo & Video

### Drop-off

When returning from south & west - Bus stop opposite Sainsbury's. When returning from North - bus stop on Station Road