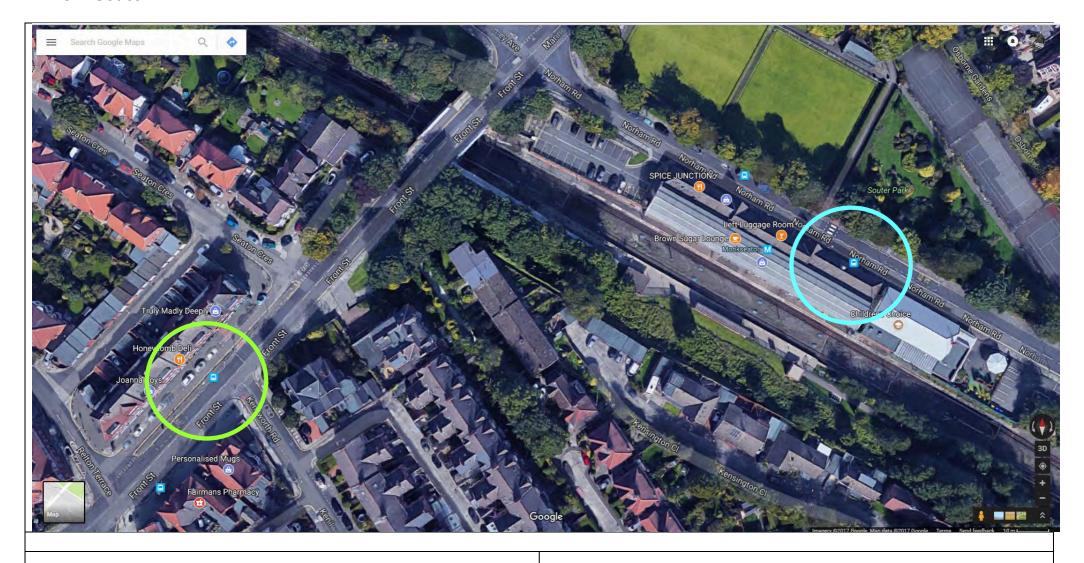

## 4. Monkseaton

### Pick-up

Bus stop outside Monkseaton Metro Station

# Drop-off

Bus stop Monkseaton Front Street just after Monkseaton Arms