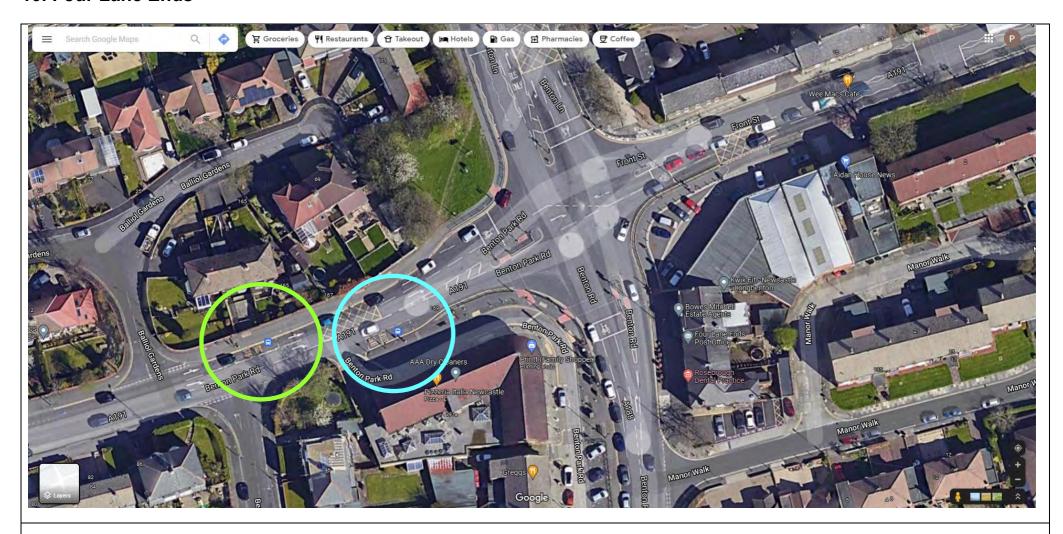

### 10. Four Lane Ends

### Pick-up

Bus stop outside of Dry Cleaners

## Drop-off

Bus stop before Four Lane Ends junction