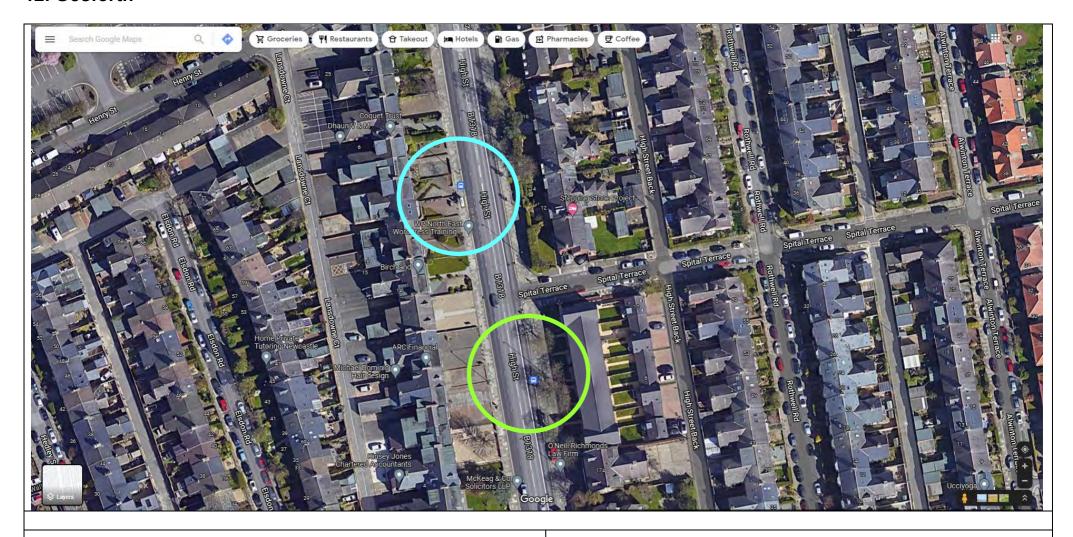

#### 12. Gosforth

#### Pick-up

Bus stop outside First Church of Christ Scientist (north-bound journeys only)

#### **Drop-off**

Bus stop outside O'Neill Richmonds Law (when returning from north only)