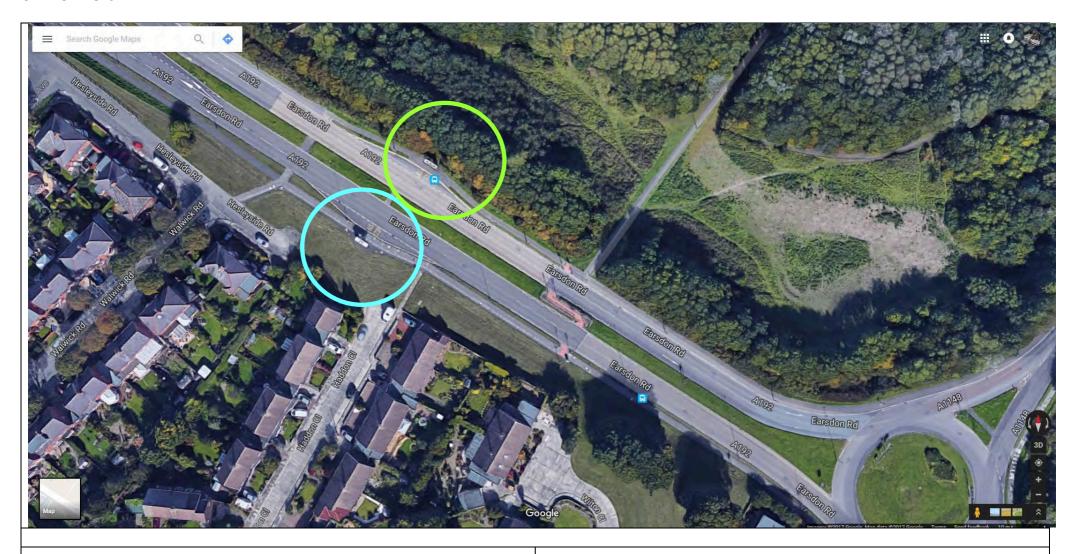

### 5. West Monkseaton

## Pick-up

Bus stop near Hunting Lodge pub

# Drop-off

Bus stop at top of Cauldwell Lane