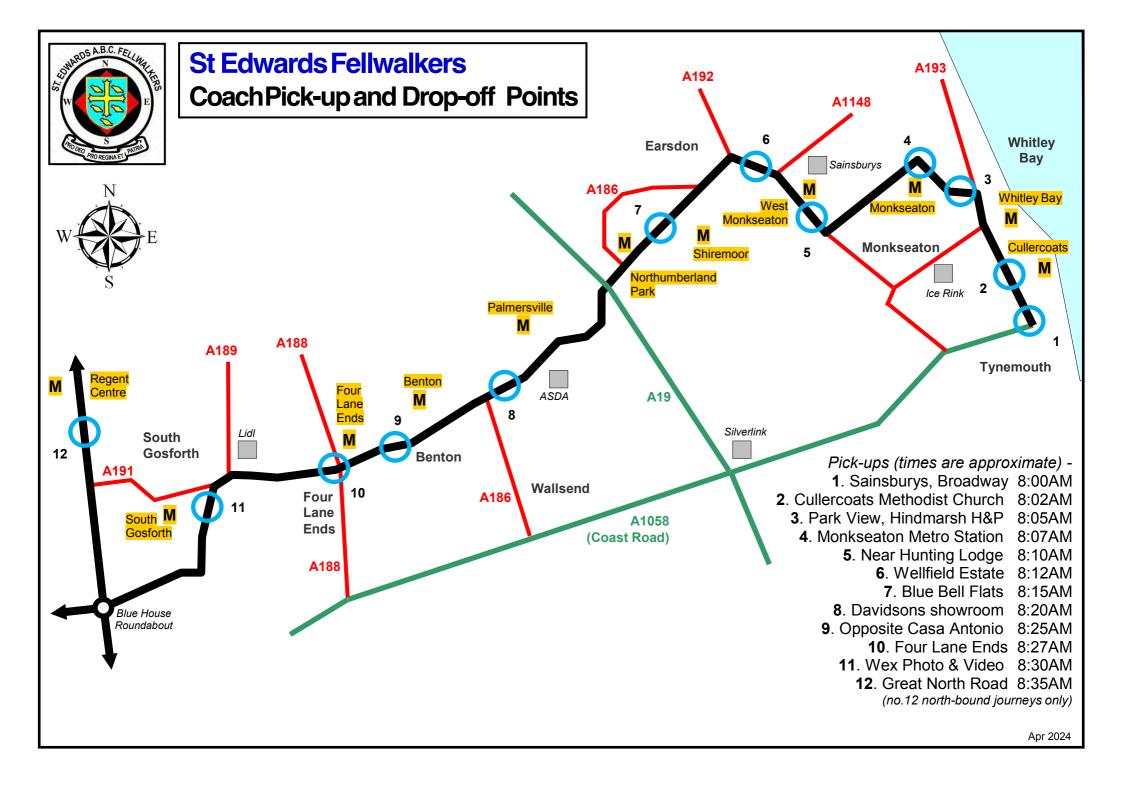

# 1. Tynemouth

### Pick-up

Bus stop on Broadway (north of Sainsburys Local)

# Drop-off

Bus stop on Beach Road (opposite Shell Garage)