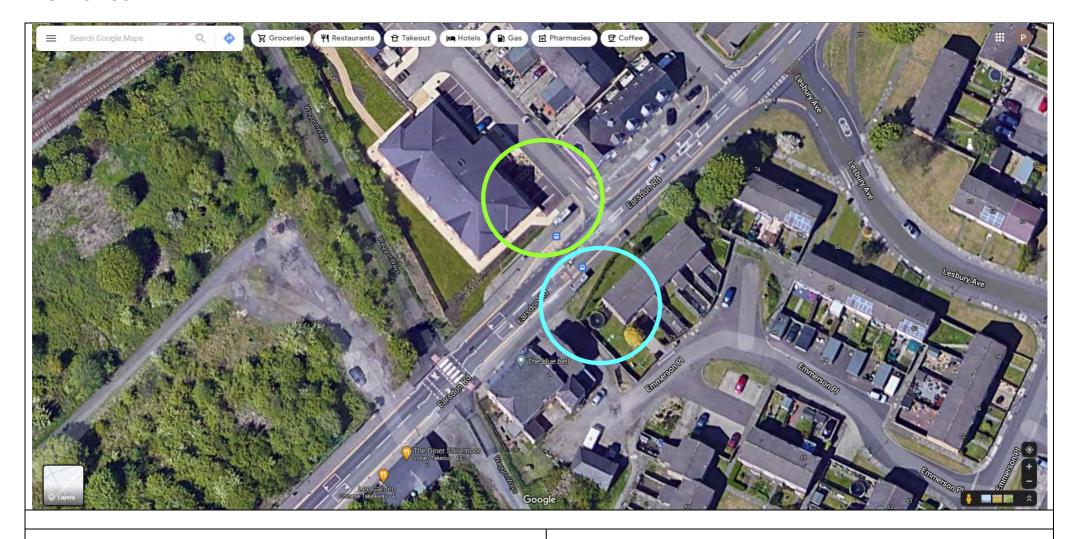

### 7. Shiremoor

### Pick-up

Bus stop just before Blue Bell Flats

### **Drop-off**

Bus stop just after Blue Bell Flats