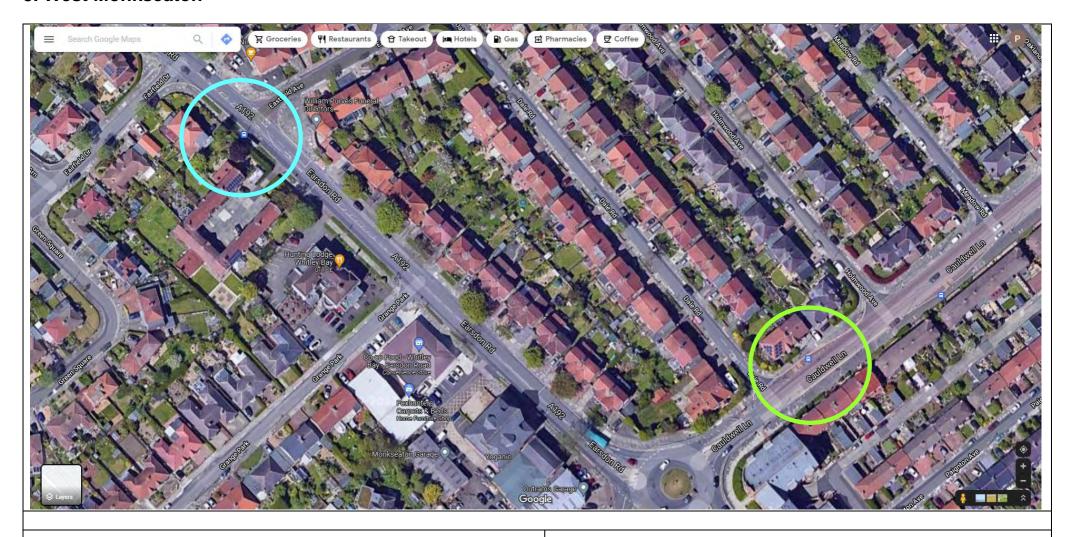

#### 5. West Monkseaton

## Pick-up

Bus stop near Hunting Lodge pub

# Drop-off

Bus stop at top of Cauldwell Lane