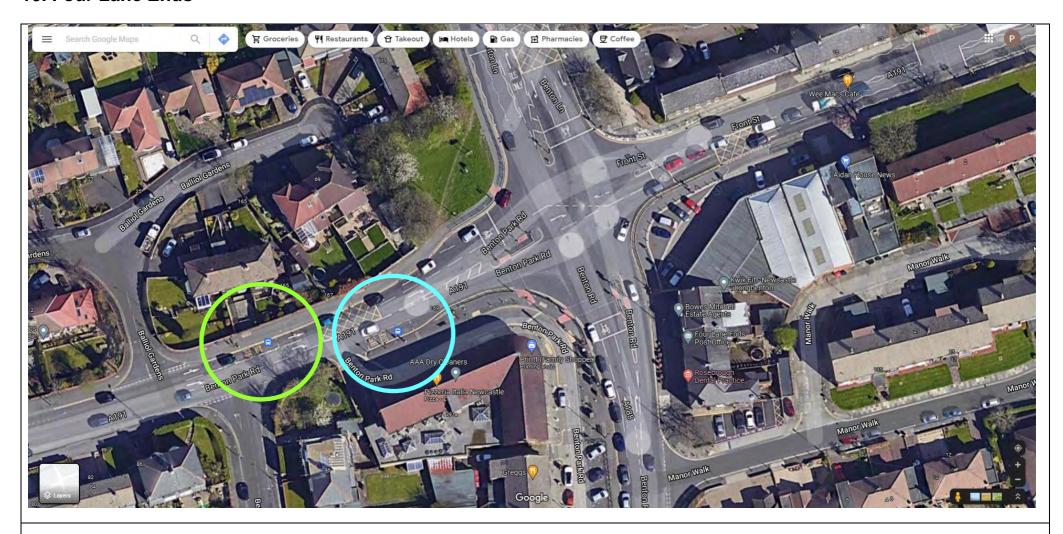

## 10. Four Lane Ends

#### Pick-up

Bus stop outside of Dry Cleaners

## Drop-off

Bus stop before Four Lane Ends junction