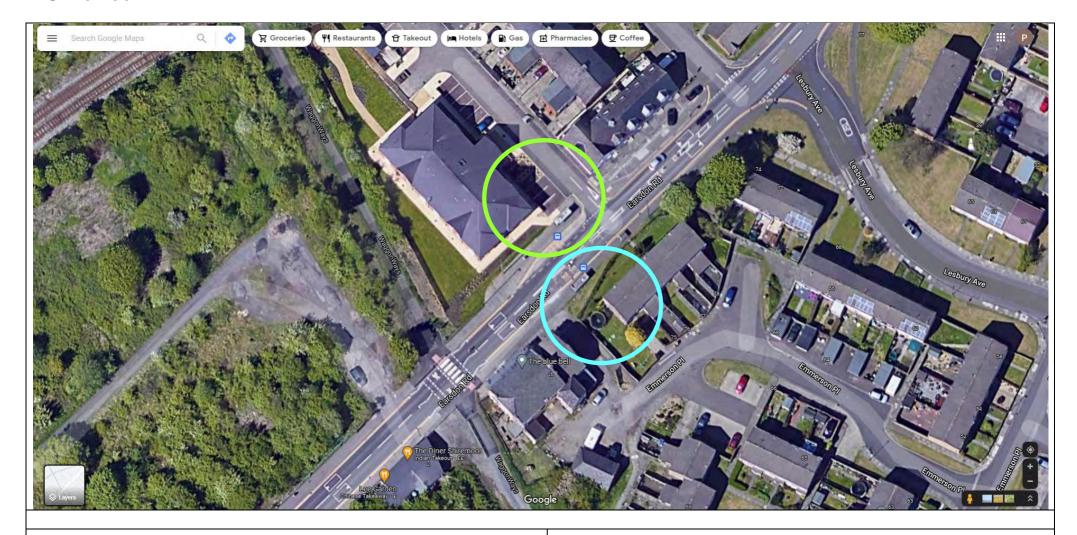

#### 7. Shiremoor

## Pick-up

Bus stop just before Blue Bell Flats

### Drop-off

Bus stop just after Blue Bell Flats