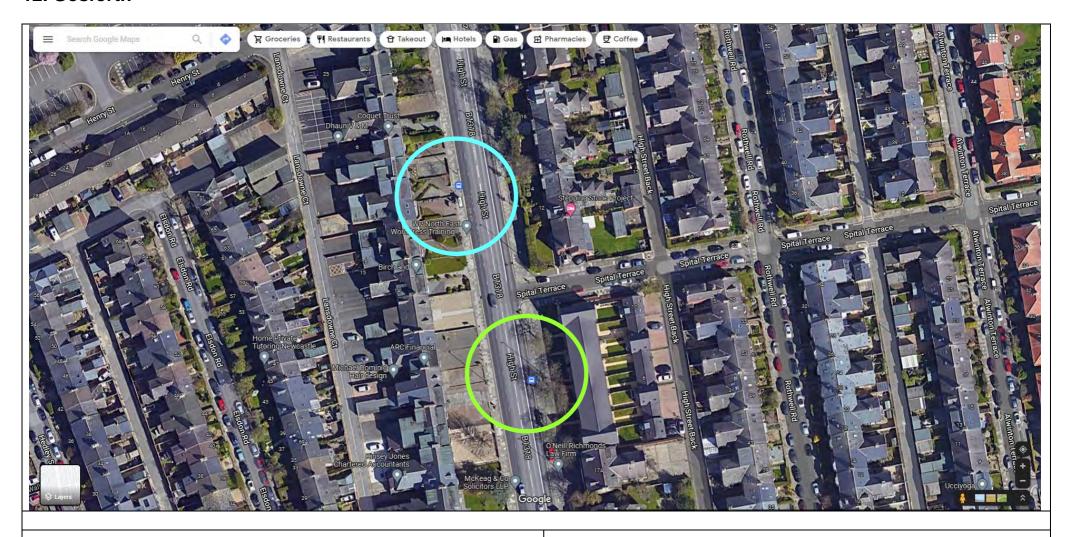

#### 12. Gosforth

#### Pick-up

Bus stop outside First Church of Christ Scientist (north-bound journeys only)

## Drop-off

Bus stop outside O'Neill Richmonds Law (when returning from north only)