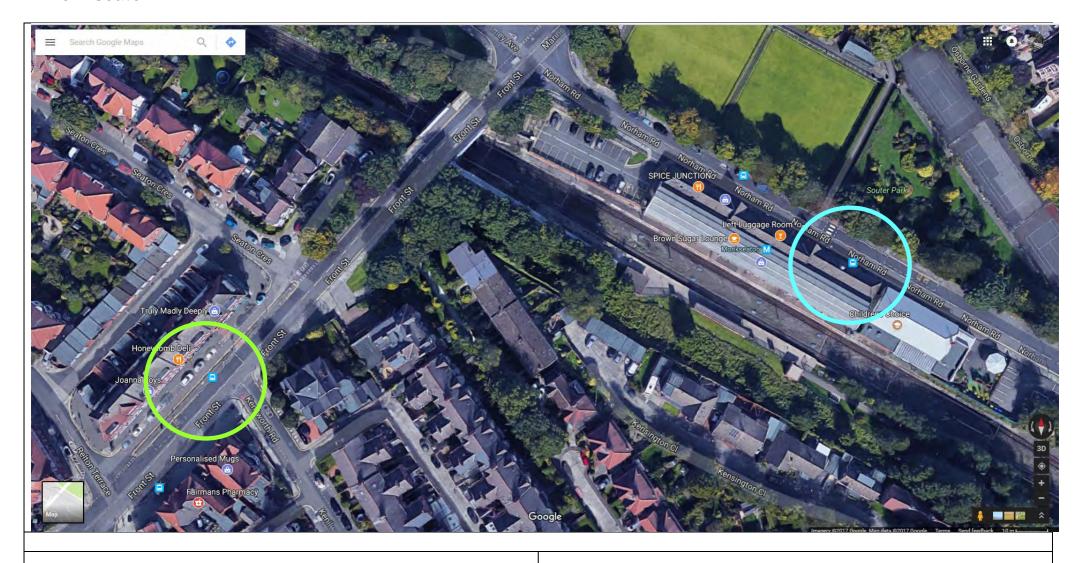

# 3. Whitley Bay

## Pick-up

Bus stop outside Hindmarsh H& P Estate Agents

# Drop-off

Bus stop outside Al Bear