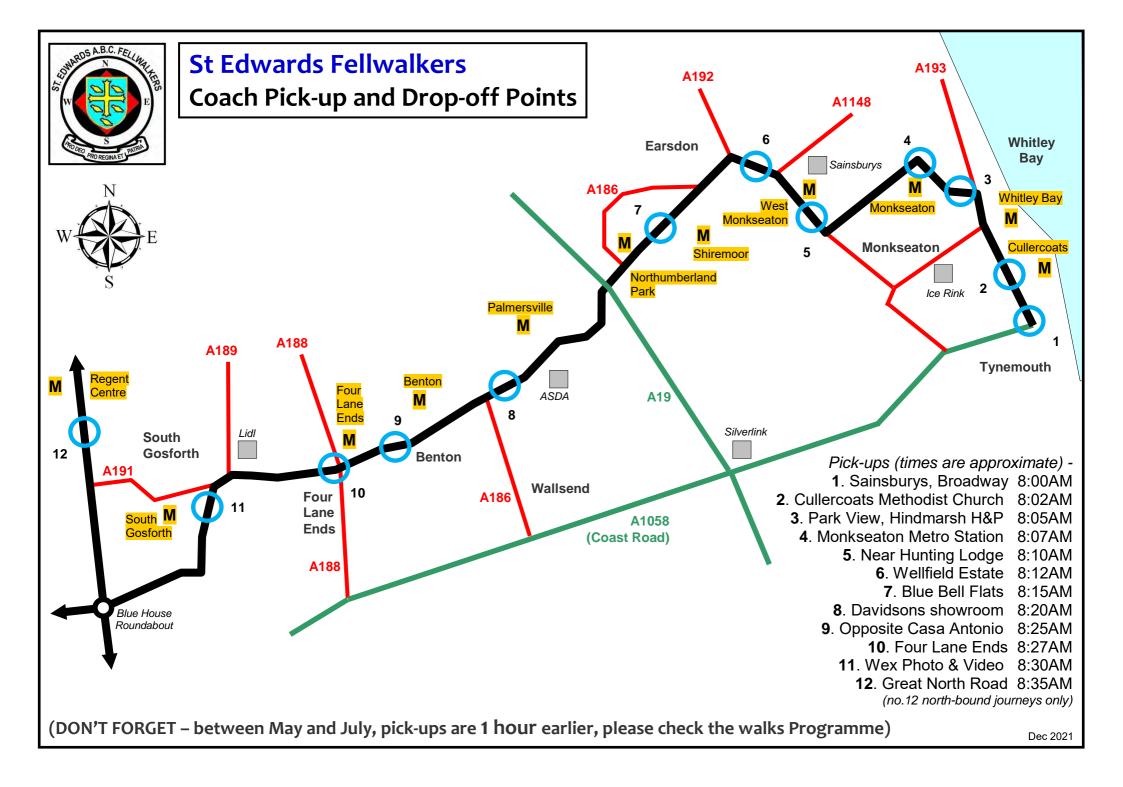

## 1. Tynemouth

### Pick-up

Bus stop on Broadway (north of Sainsburys Local)

## Drop-off

Bus stop on Beach Road (opposite Shell Garage)