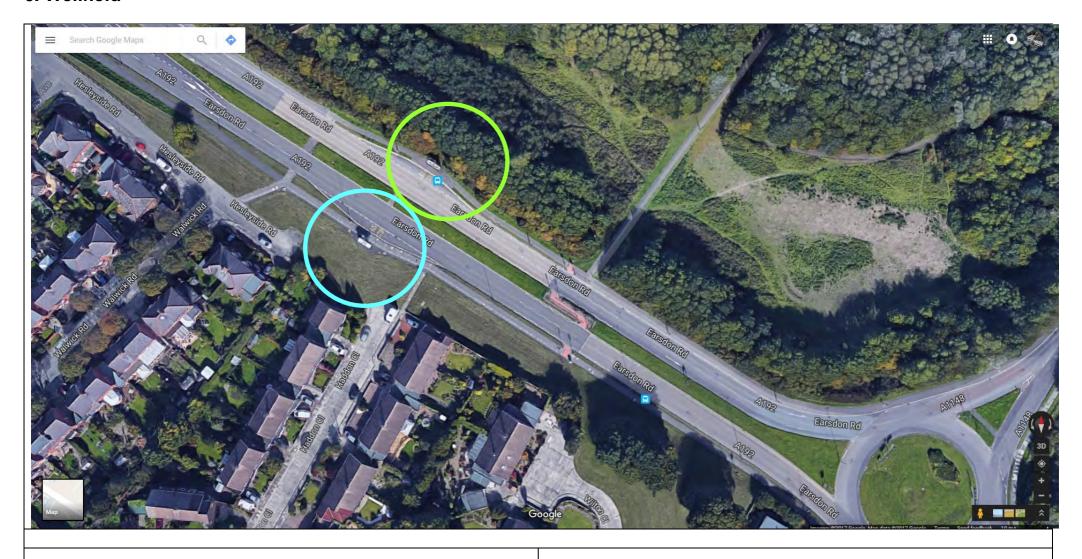

#### 6. Wellfield

### Pick-up

Bus stop opposite Wellfield Estate

# Drop-off

Bus stop opposite Wellfield Estate