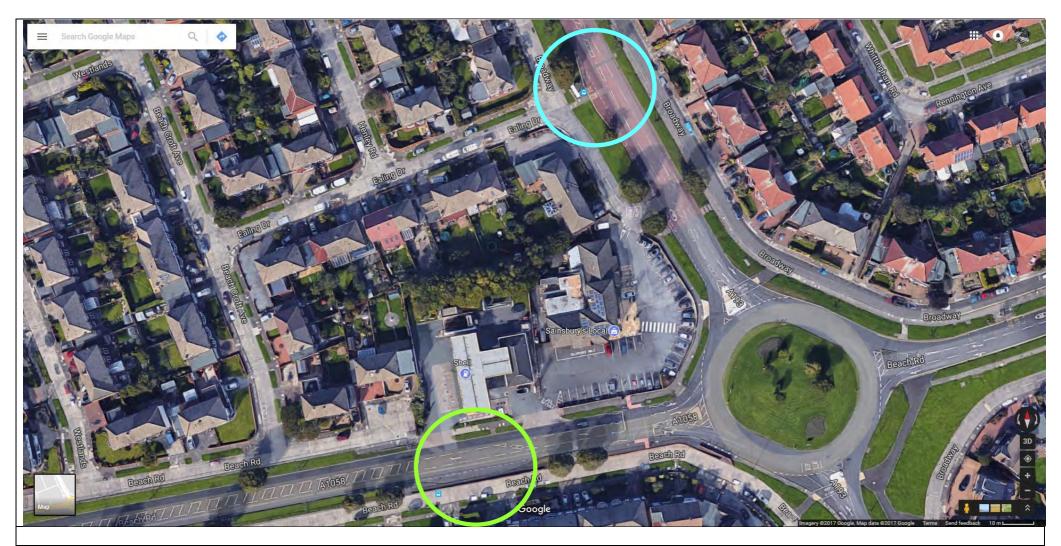

#### 2. Cullercoats

### Pick-up

Bus stop outside Cullercoats Methodist Church

# Drop-off

Bus stop on Broadway