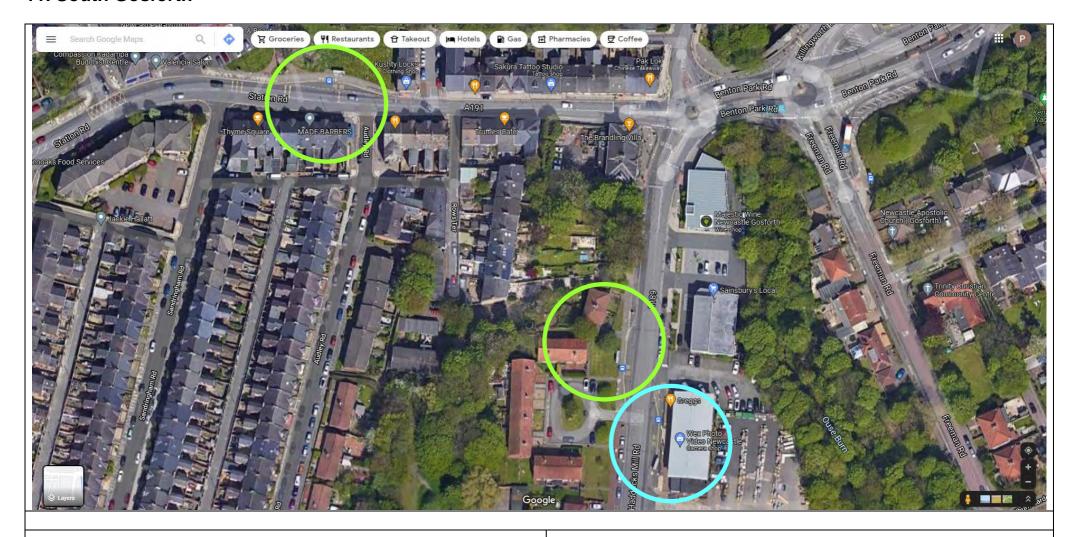

#### 11. South Gosforth

#### Pick-up

Bus stop outside of Greggs / Wex Photo & Video

### Drop-off

When returning from south & west - Bus stop opposite Sainsbury's. When returning from North - bus stop on Station Road