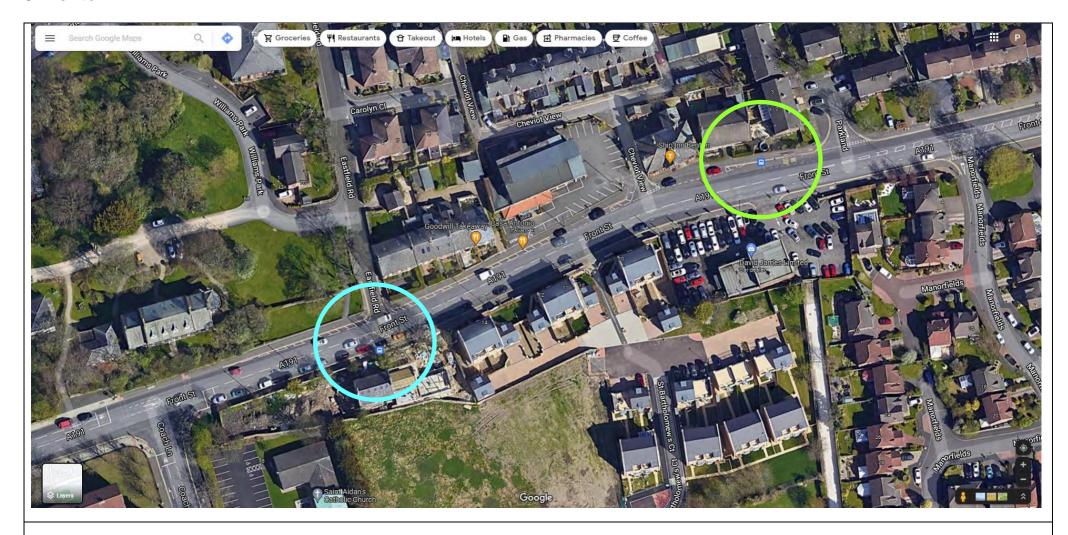

## 10. Four Lane Ends

#### Pick-up

Bus stop outside of Dry Cleaners

## Drop-off

Bus stop before Four Lane Ends junction