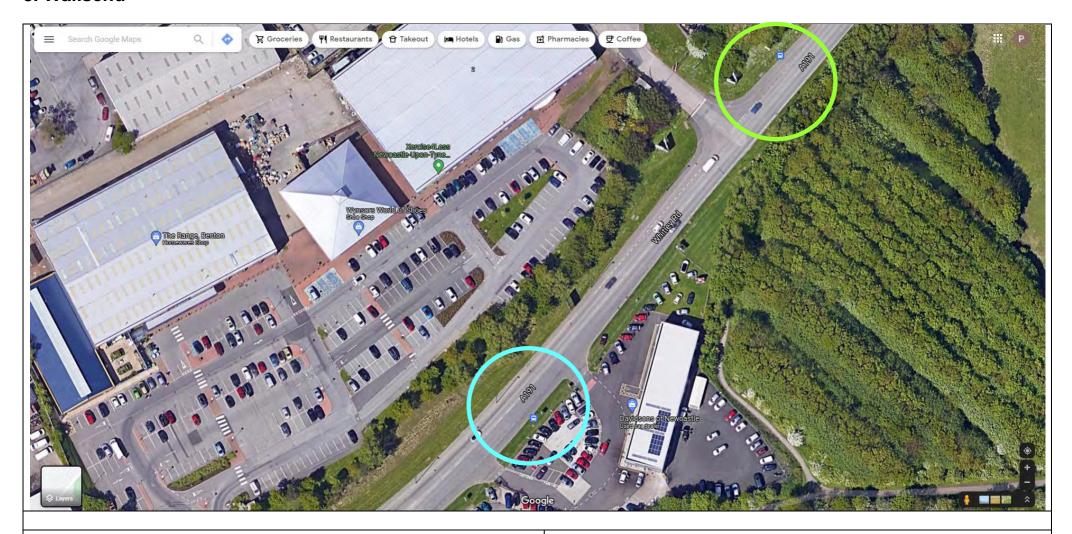

#### 8. Wallsend

## Pick-up

Bus stop outside of Davidsons showroom

### Drop-off

Bus stop at entrance to Ramage Transport

#### 9. Benton

## Pick-up

Bus stop just after Casa Antonio

## Drop-off

Bus stop outside The Ship Inn